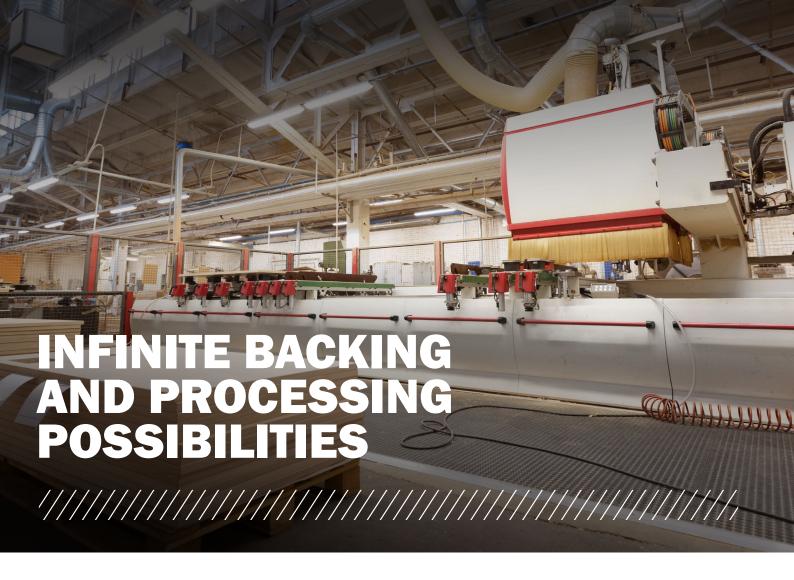

# TIMING BELT BACKINGS

Gates offers infinite design possibilities for endless timing belts from over 30 different backing material options. We can manufacture the customized belt for your application – whether the coefficient of friction, chemical resistance, or static conductivity specifications need to be tailored for your need, we offer additional surface finishing for any unique surface characteristics for your application. Ground edges or surfaces, tight tolerances, punching or machining holes and slots, CNC machining of 3-dimensional contours – Gates provides customized solutions for all applications.

All industry standard widths and lengths are available – while this brochure provides an overview of the most common backings. Specialized backings, thicknesses, and dimensions are available upon request.